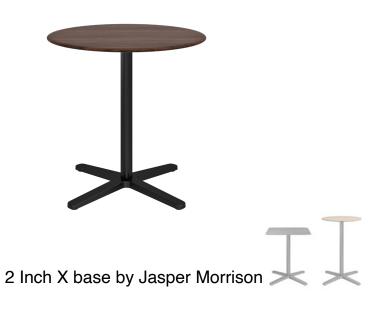

orbit of the earth in 1962.









































Truss by Ronan & Erwan Bouroullec



# Upcycled PET

Wasteful turned into hopeful.

















## On & On by Barber & Osgerby

Circular by design





#### On & On by Edward Barber & Jay Osgerby



















## Broom by Philippe Starck

Suddenly, leftovers are the main course.















## Alfi by Jasper Morrison

Extra-ordinary

















### Alfi Aluminum

For high traffic and outdoor use









1 Inch Reclaimed by Jasper Morrison



1 Inch Reclaimed by Jasper Morrison











## 1 Inch by Jasper Morrison









## All together now.



















## Navy Wood chair

A solid addition.



















#### Join our table

for a multitude of settings – indoors and outdoors.



























## Own your impact

Measuring carbon footprint is the first step towards reducing it.



### What's in a footprint?

A 1006 Navy Chair with lifetime warranty 14.88 kg CO2e

Two cups of coffee/day for a year 15.33 kg CO2e

A pair of jeans 33.40 kg CO2e







Clean Facts



# This is Emeco