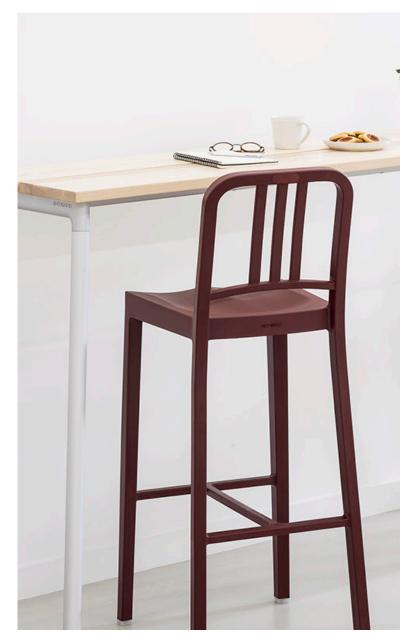

## Navy Officer by Jasper Morrison

History revisited

Astronaut John Glenn aboard the USS Noa after his historic orbit of the earth in 1962.

Truss by Ronan & Erwan Bouroullec