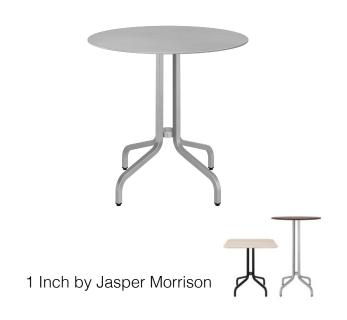

oric orbit of the earth in 1962.









































Truss by Ronan & Erwan Bouroullec



# Upcycled PET

Wasteful turned into hopeful.

















## On & On by Barber & Osgerby

Circular by design





#### On & On by Edward Barber & Jay Osgerby



















## Broom by Philippe Starck

Suddenly, leftovers are the main course.















## Alfi by Jasper Morrison

Extra-ordinary

















### Alfi Aluminum

For high traffic and outdoor use









1 Inch Reclaimed by Jasper Morrison



1 Inch Reclaimed by Jasper Morrison











## 1 Inch by Jasper Morrison









## All together now.



















## Navy Wood chair

A solid addition.



















#### Join our table

for a multitude of settings – indoors and outdoors.



























## Own your impact

Measuring carbon footprint is the first step towards reducing it.



### What's in a footprint?

A 1006 Navy Chair with lifetime warranty 14.88 kg CO2e

Two cups of coffee/day for a year 15.33 kg CO2e

A pair of jeans 33.40 kg CO2e







Clean Facts



# This is Emeco