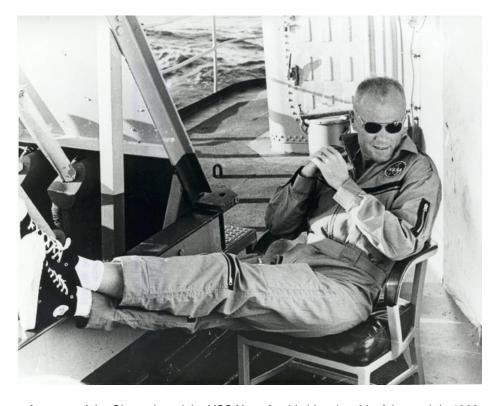

## Navy Officer by Jasper Morrison

History revisited

Astronaut John Glenn aboard the USS Noa after his historic orbit of the earth in 1962.

Truss by Ronan & Erwan Bouroullec