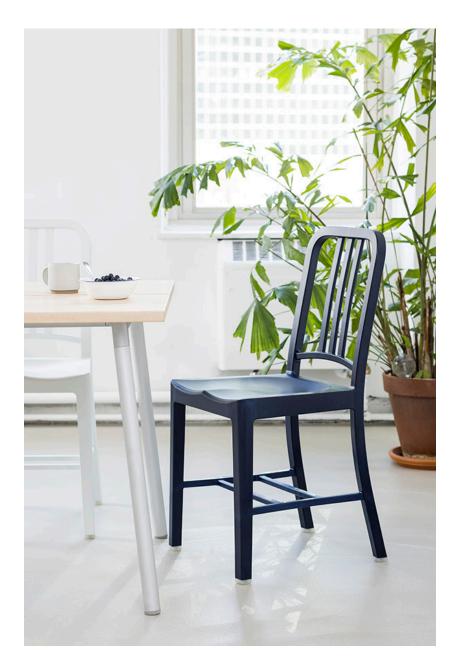

## Navy Officer by Jasper Morrison

History revisited

Astronaut John Glenn aboard the USS Noa after his historic orbit of the earth in 1962.

Truss by Ronan & Erwan Bouroullec