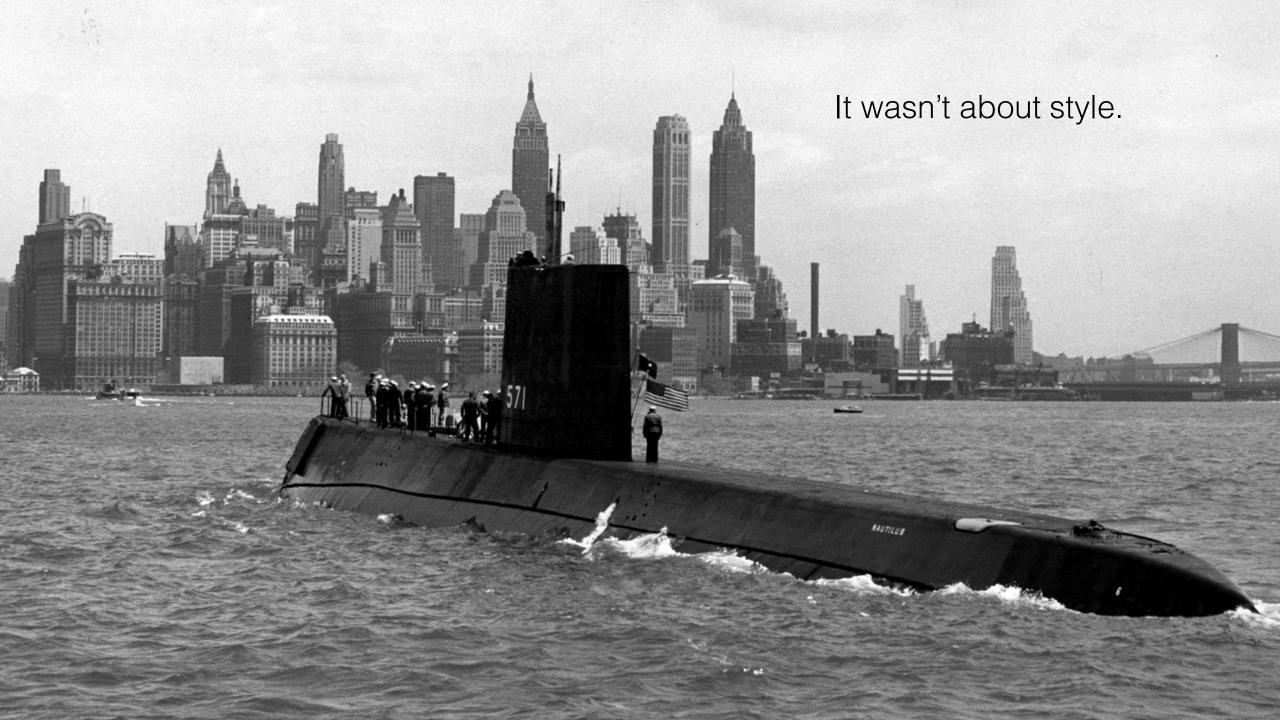

## Navy Officer by Jasper Morrison

History revisited

Astronaut John Glenn aboard the USS Noa after his historic orbit of the earth in 1962.

Truss by Ronan & Erwan Bouroullec