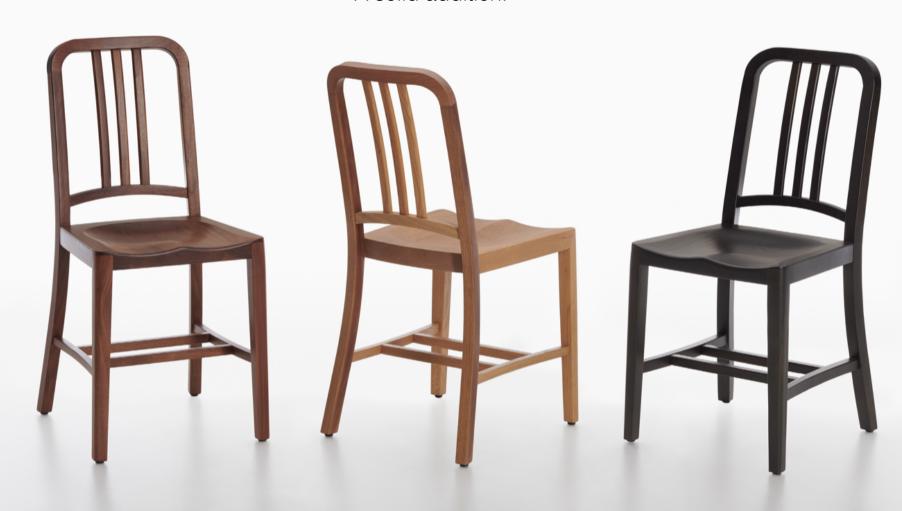

## Navy Officer by Jasper Morrison

History revisited

Astronaut John Glenn aboard the USS Noa after his historic orbit of the earth in 1962.

Truss by Ronan & Erwan Bouroullec