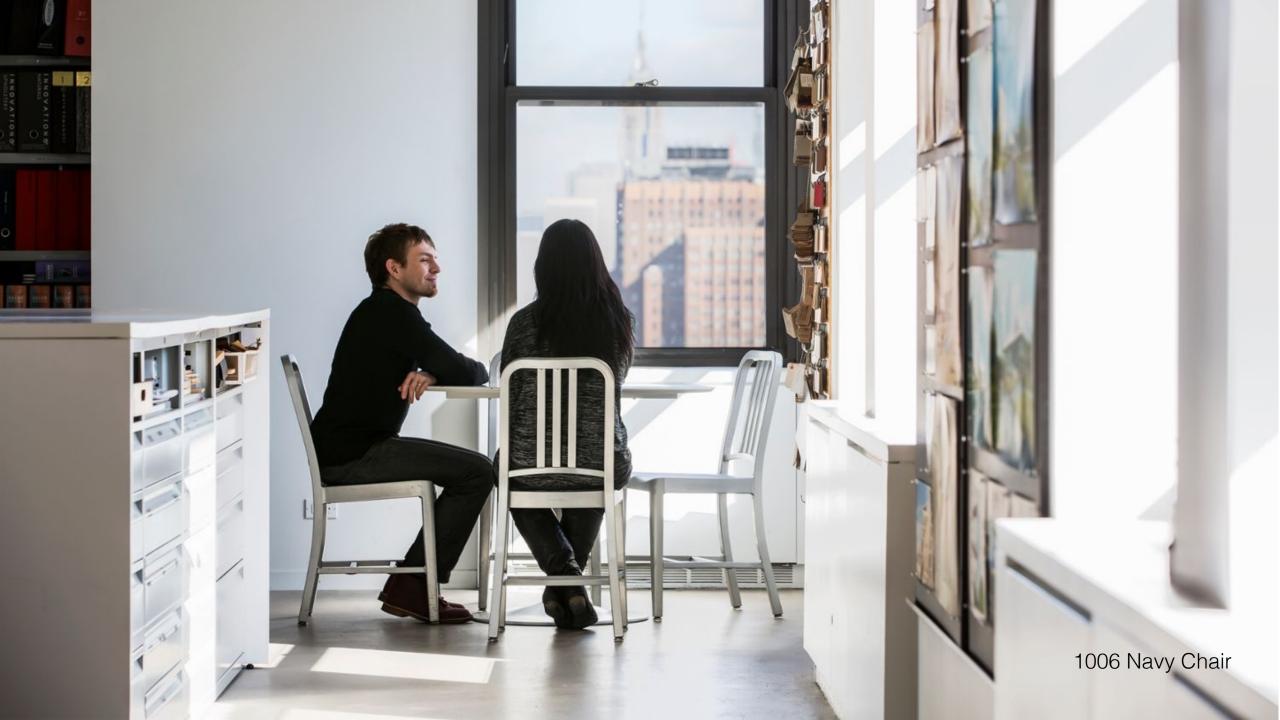

## Navy Officer by Jasper Morrison

History revisited

Astronaut John Glenn aboard the USS Noa after his historic orbit of the earth in 1962.

Truss by Ronan & Erwan Bouroullec