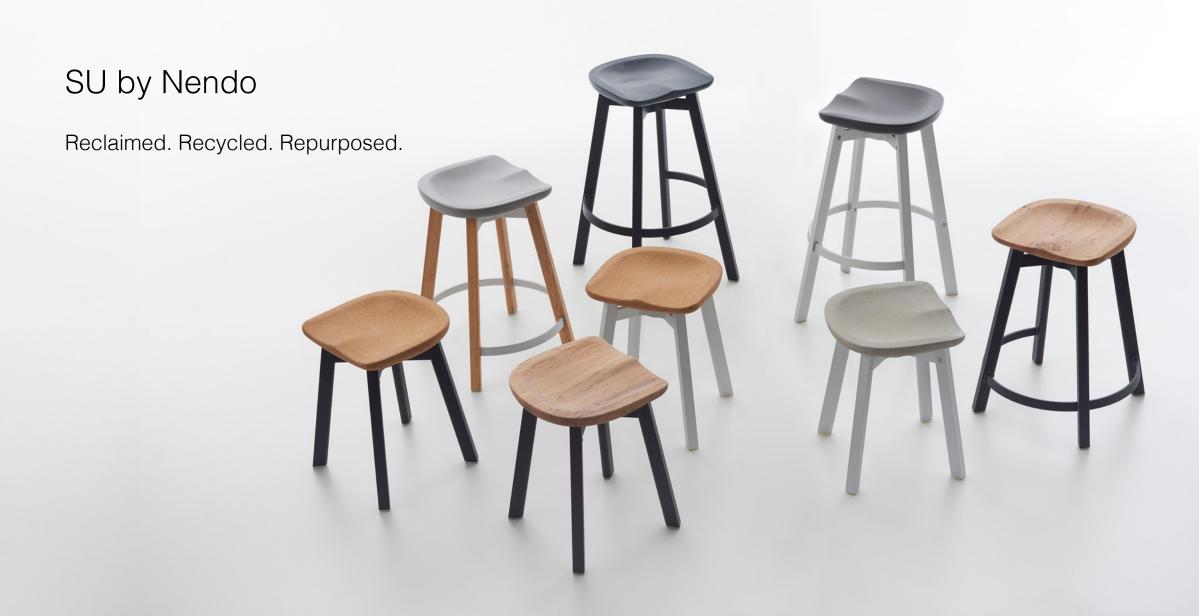

t



#### Za by Naoto Fukasawa







## Navy Officer by Jasper Morrison

History revisited







Astronaut John Glenn aboard the USS Noa after his historic orbit of the earth in 1962.









































Truss by Ronan & Erwan Bouroullec



# Upcycled PET

Wasteful turned into hopeful.

















## On & On by Barber & Osgerby

Circular by design





#### On & On by Edward Barber & Jay Osgerby



















## Broom by Philippe Starck

Suddenly, leftovers are the main course.















## Alfi by Jasper Morrison

Extra-ordinary

















### Alfi Aluminum

For high traffic and outdoor use









1 Inch Reclaimed by Jasper Morrison



1 Inch Reclaimed by Jasper Morrison











## 1 Inch by Jasper Morrison









## All together now.



















## Navy Wood chair

A solid addition.



















#### Join our table

for a multitude of settings – indoors and outdoors.



























## Own your impact

Measuring carbon footprint is the first step towards reducing it.



### What's in a footprint?

A 1006 Navy Chair with lifetime warranty 14.88 kg CO2e

Two cups of coffee/day for a year 15.33 kg CO2e

A pair of jeans 33.40 kg CO2e







Clean Facts



# This is Emeco