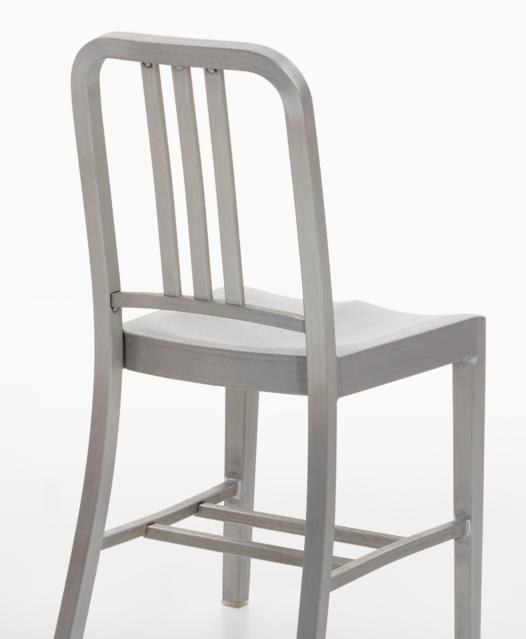

## Navy Officer by Jasper Morrison

History revisited

Astronaut John Glenn aboard the USS Noa after his historic orbit of the earth in 1962.

Truss by Ronan & Erwan Bouroullec