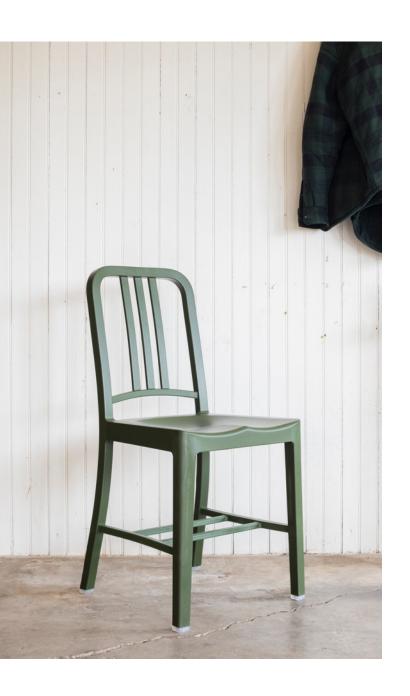

## Navy Officer by Jasper Morrison

History revisited

Astronaut John Glenn aboard the USS Noa after his historic orbit of the earth in 1962.

Truss by Ronan & Erwan Bouroullec