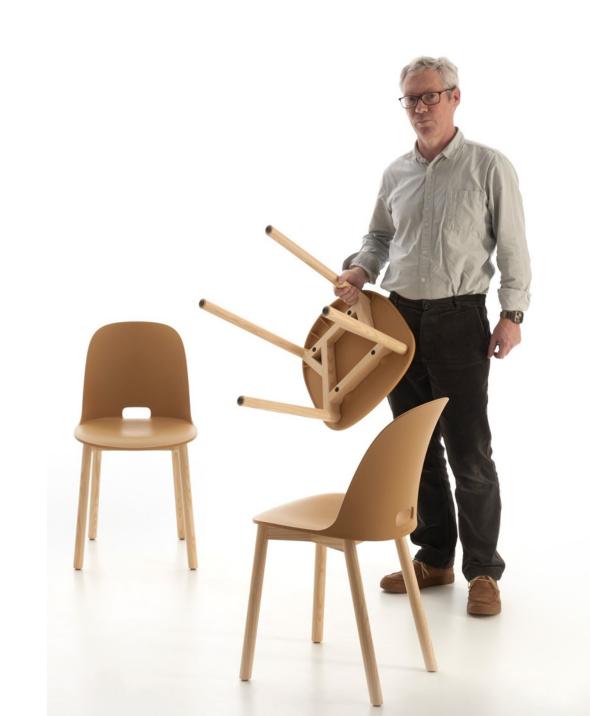

emeco













### Recycled Aluminum

Endlessly recyclable Super strong Lightweight Non-corrosive Fireproof



# Utility by Jasper Morrison

True longevity











# Za by Naoto Fukasawa

A place to sit



#### Za by Naoto Fukasawa







## Navy Officer by Jasper Morrison

History revisited







Astronaut John Glenn aboard the USS Noa after his historic orbit of the earth in 1962.









































Truss by Ronan & Erwan Bouroullec



# Upcycled PET

Wasteful turned into hopeful.

















## On & On by Barber & Osgerby

Circular by design





#### On & On by Edward Barber & Jay Osgerby



















## Broom by Philippe Starck

Suddenly, leftovers are the main course.















## Alfi by Jasper Morrison

Extra-ordinary

















### Alfi Aluminum

For high traffic and outdoor use









1 Inch Reclaimed by Jasper Morrison



1 Inch Reclaimed by Jasper Morrison











## 1 Inch by Jasper Morrison









## All together now.



















## Navy Wood chair

A solid addition.



















#### Join our table

for a multitude of settings – indoors and outdoors.



























## Own your impact

Measuring carbon footprint is the first step towards reducing it.



### What's in a footprint?

A 1006 Navy Chair with lifetime warranty 14.88 kg CO2e

Two cups of coffee/day for a year 15.33 kg CO2e

A pair of jeans 33.40 kg CO2e







Clean Facts



# This is Emeco