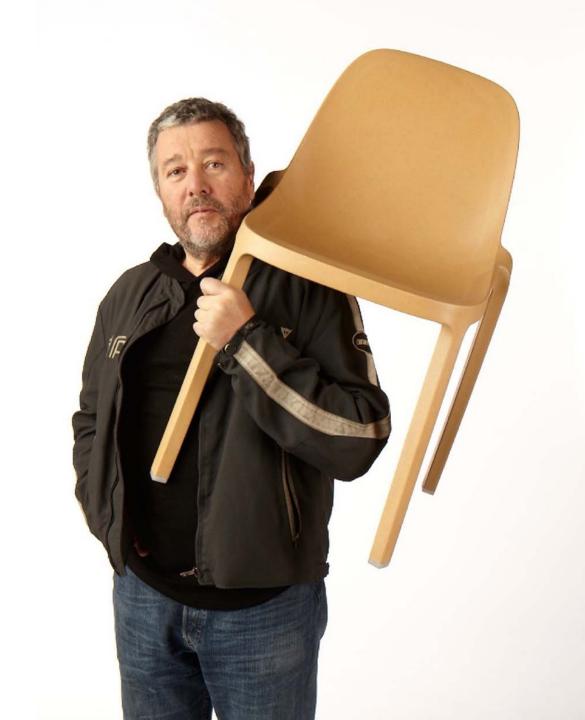

emeco













### Recycled Aluminum

Endlessly recyclable Super strong Lightweight Non-corrosive Fireproof



# Utility by Jasper Morrison

True longevity











# Za by Naoto Fukasawa

A place to sit



#### Za by Naoto Fukasawa







## Navy Officer by Jasper Morrison

History revisited







Astronaut John Glenn aboard the USS Noa after his historic orbit of the earth in 1962.









































Truss by Ronan & Erwan Bouroullec



# Upcycled PET

Wasteful turned into hopeful.

















## On & On by Barber & Osgerby

Circular by design





#### On & On by Edward Barber & Jay Osgerby



















## Broom by Philippe Starck

Suddenly, leftovers are the main course.















## Alfi by Jasper Morrison

Extra-ordinary

















### Alfi Aluminum

For high traffic and outdoor use









1 Inch Reclaimed by Jasper Morrison



1 Inch Reclaimed by Jasper Morrison











## 1 Inch by Jasper Morrison









## All together now.



















## Navy Wood chair

A solid addition.



















#### Join our table

for a multitude of settings – indoors and outdoors.



























## Own your impact

Measuring carbon footprint is the first step towards reducing it.



### What's in a footprint?

A 1006 Navy Chair with lifetime warranty 14.88 kg CO2e

Two cups of coffee/day for a year 15.33 kg CO2e

A pair of jeans 33.40 kg CO2e







Clean Facts



# This is Emeco