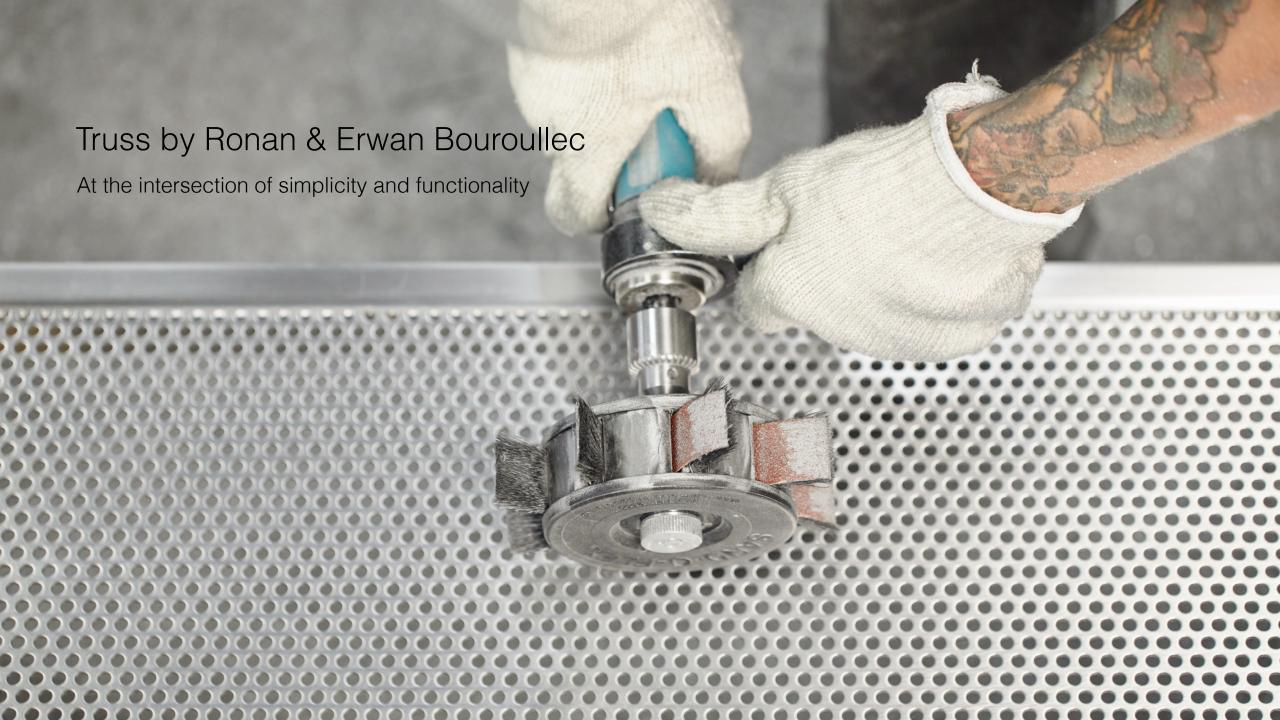

## Navy Officer by Jasper Morrison

History revisited

Astronaut John Glenn aboard the USS Noa after his historic orbit of the earth in 1962.

Truss by Ronan & Erwan Bouroullec