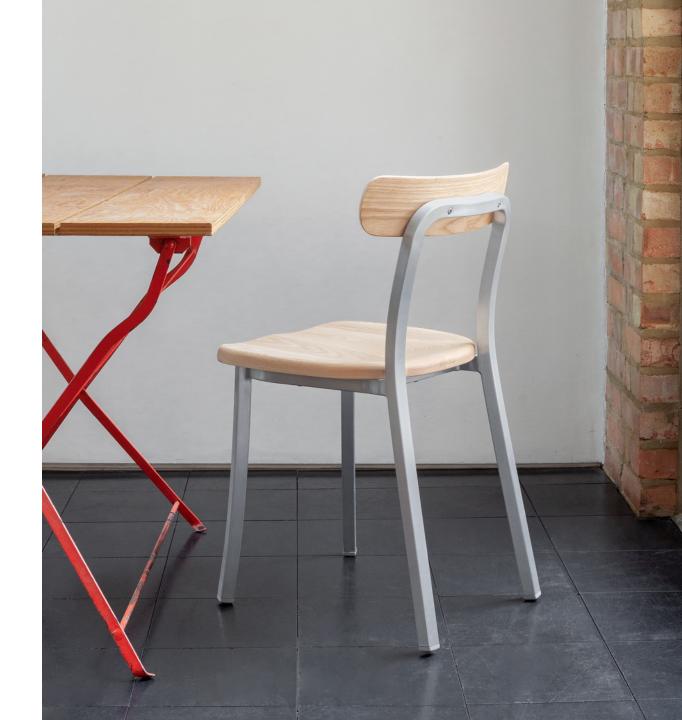

emeco













### Recycled Aluminum

Endlessly recyclable Super strong Lightweight Non-corrosive Fireproof



# Utility by Jasper Morrison

True longevity











# Za by Naoto Fukasawa

A place to sit



#### Za by Naoto Fukasawa







## Navy Officer by Jasper Morrison

History revisited







Astronaut John Glenn aboard the USS Noa after his historic orbit of the earth in 1962.









































Truss by Ronan & Erwan Bouroullec



# Upcycled PET

Wasteful turned into hopeful.

















## On & On by Barber & Osgerby

Circular by design





#### On & On by Edward Barber & Jay Osgerby



















## Broom by Philippe Starck

Suddenly, leftovers are the main course.















## Alfi by Jasper Morrison

Extra-ordinary

















### Alfi Aluminum

For high traffic and outdoor use









1 Inch Reclaimed by Jasper Morrison



1 Inch Reclaimed by Jasper Morrison











## 1 Inch by Ja