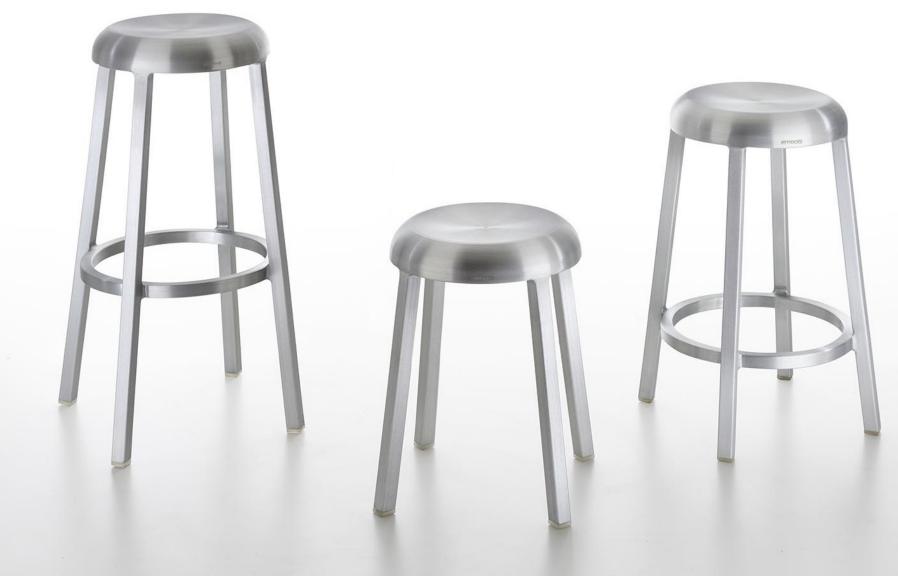

### Alfi Aluminum

For high traffic and outdoor use

1 Inch Reclaimed by Jasper Morrison

1 Inch Reclaimed by Jasper Morrison