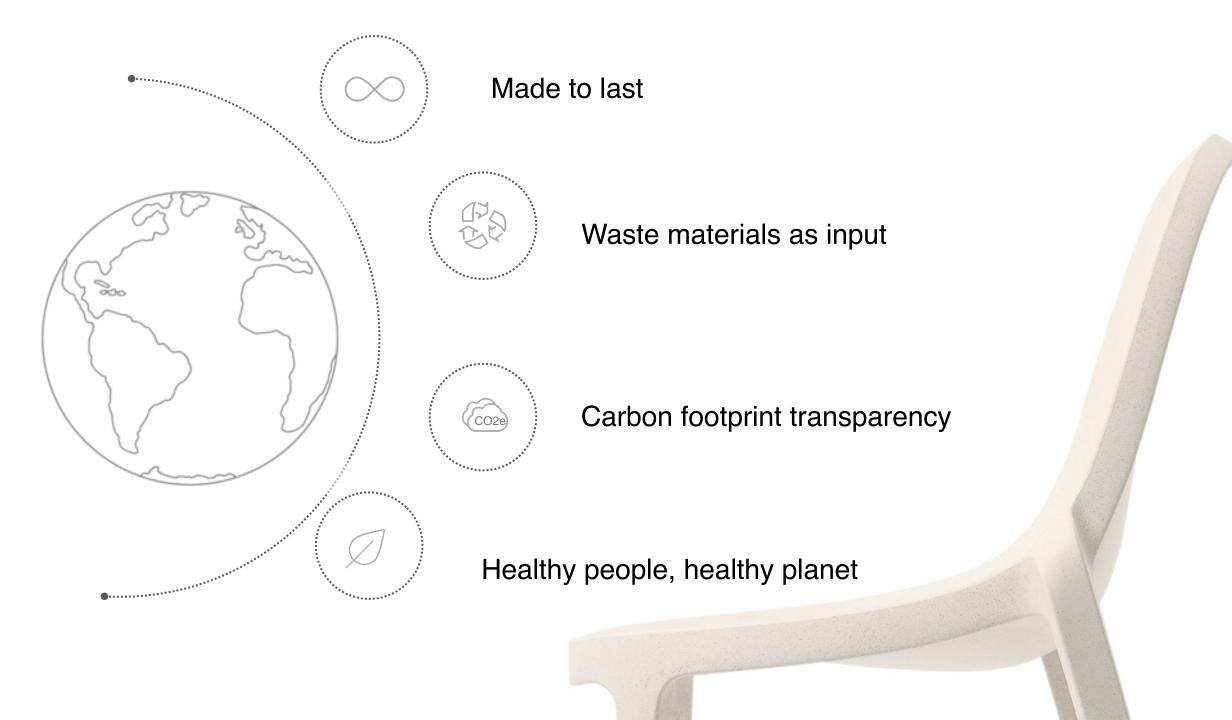

## Own your impact

Measuring carbon footprint is the first step towards reducing it.