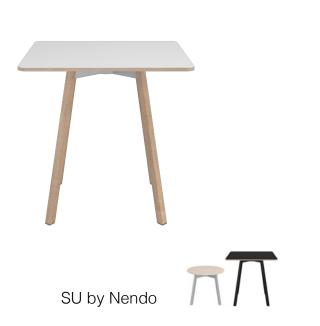

of the earth in 1962.









































Truss by Ronan & Erwan Bouroullec



# Upcycled PET

Wasteful turned into hopeful.

















## On & On by Barber & Osgerby

Circular by design





#### On & On by Edward Barber & Jay Osgerby



















## Broom by Philippe Starck

Suddenly, leftovers are the main course.















## Alfi by Jasper Morrison

Extra-ordinary

















### Alfi Aluminum

For high traffic and outdoor use









1 Inch Reclaimed by Jasper Morrison



1 Inch Reclaimed by Jasper Morrison











## 1 Inch by Jasper Morrison









## All together now.



















## Navy Wood chair

A solid addition.



















#### Join our table

for a multitude of settings – indoors and outdoors.



























## Own your impact

Measuring carbon footprint is the first step towards reducing it.



### What's in a footprint?

A 1006 Navy Chair with lifetime warranty 14.88 kg CO2e

Two cups of coffee/day for a year 15.33 kg CO2e

A pair of jeans 33.40 kg CO2e







Clean Facts



# This is Emeco