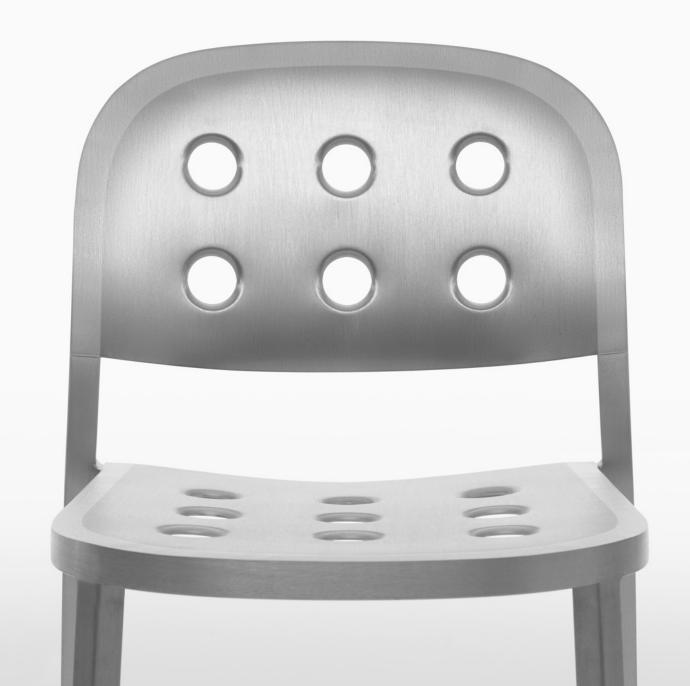

## Alfi by Jasper Morrison

Extra-ordinary

### Alfi Aluminum

For high traffic and outdoor use

1 Inch Reclaimed by Jasper Morrison

1 Inch Reclaimed by Jasper Morrison