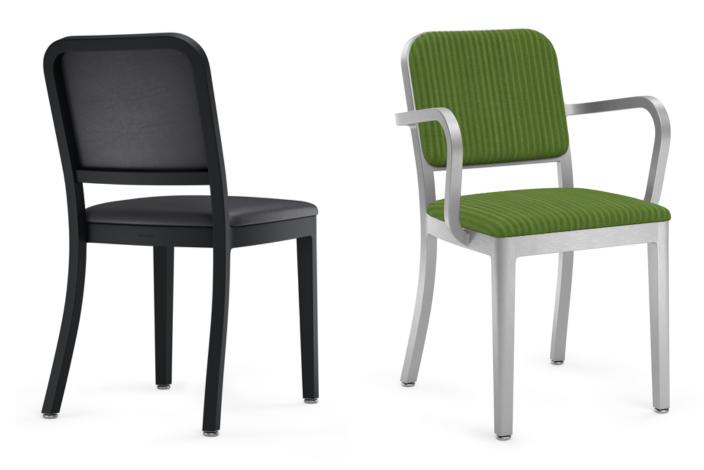

## Navy Officer by Jasper Morrison

History revisited

Astronaut John Glenn aboard the USS Noa after his historic orbit of the earth in 1962.

Truss by Ronan & Erwan Bouroullec