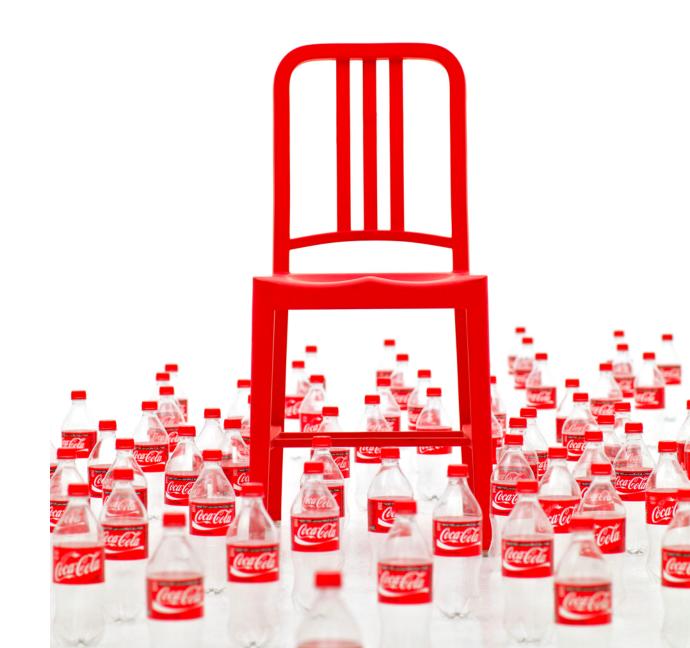

# Upcycled PET

Wasteful turned into hopeful.

## On & On by Barber & Osgerby

Circular by design

#### On & On by Edward Barber & Jay Osgerby