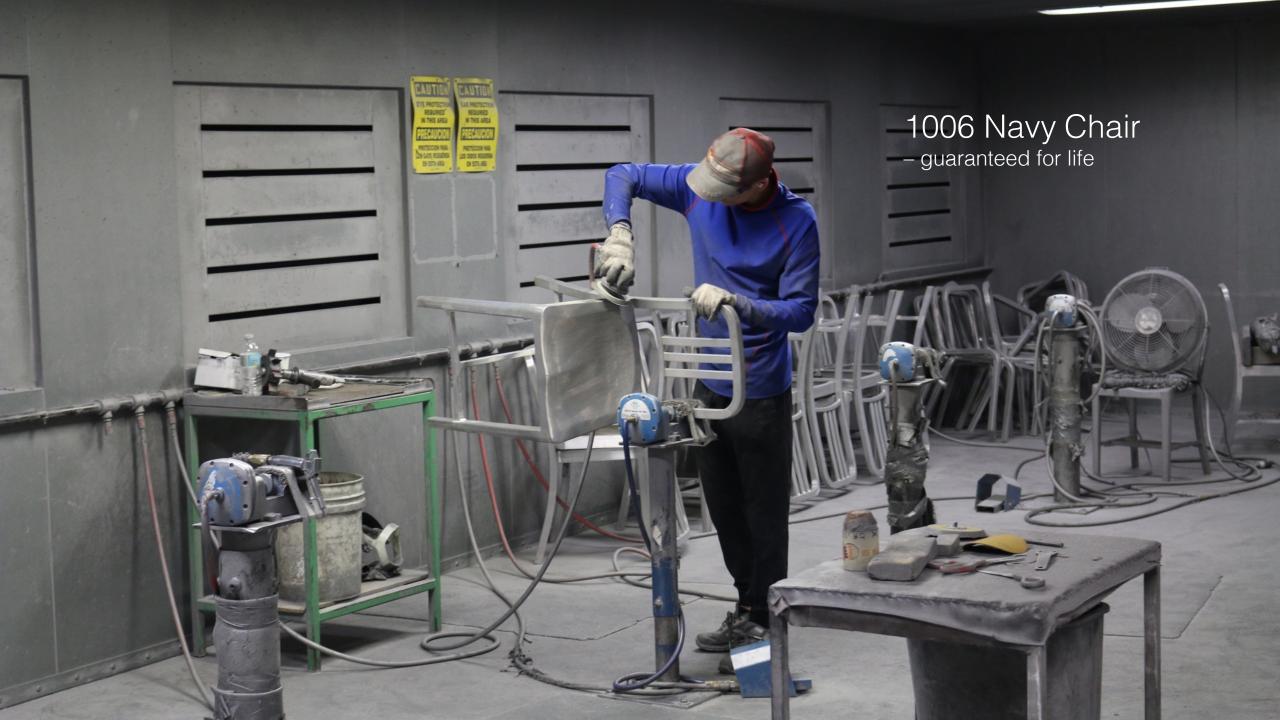

emeco













### Recycled Aluminum

Endlessly recyclable Super strong Lightweight Non-corrosive Fireproof



# Utility by Jasper Morrison

True longevity











# Za by Naoto Fukasawa

A place to sit



#### Za by Naoto Fukasawa







## Navy Officer by Jasper Morrison

History revisited







Astronaut John Glenn aboard the USS Noa after his historic orbit of the earth in 1962.









































Truss by Ronan & Erwan Bouroullec



# Upcycled PET

Wasteful turned into hopeful.

















## On & On by Barber & Osgerby

Circular by design





#### On & On by Edward Barber & Jay Osgerby



















## Broom by Philippe Starck

Suddenly, leftovers are the main course.















## Alfi by Jasper Morrison

Extra-ordinary

















### Alfi Alu