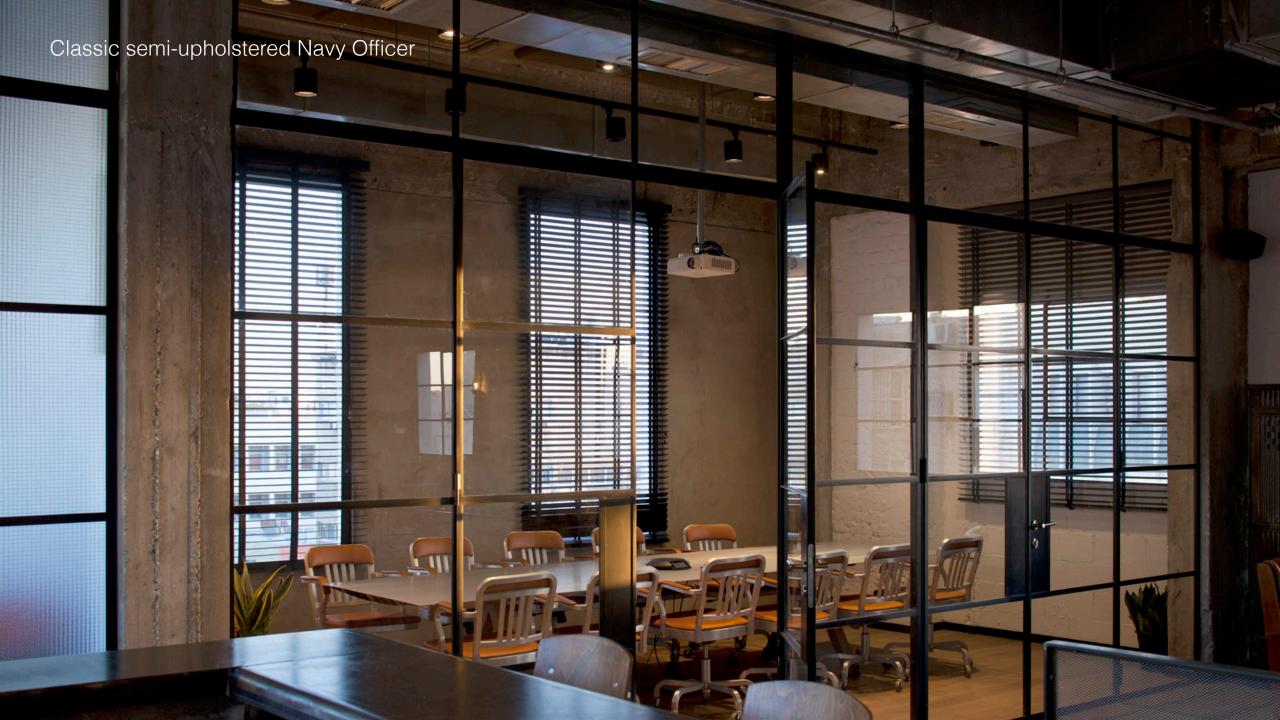

## Navy Officer by Jasper Morrison

History revisited

Astronaut John Glenn aboard the USS Noa after his historic orbit of the earth in 1962.

Truss by Ronan & Erwan Bouroullec